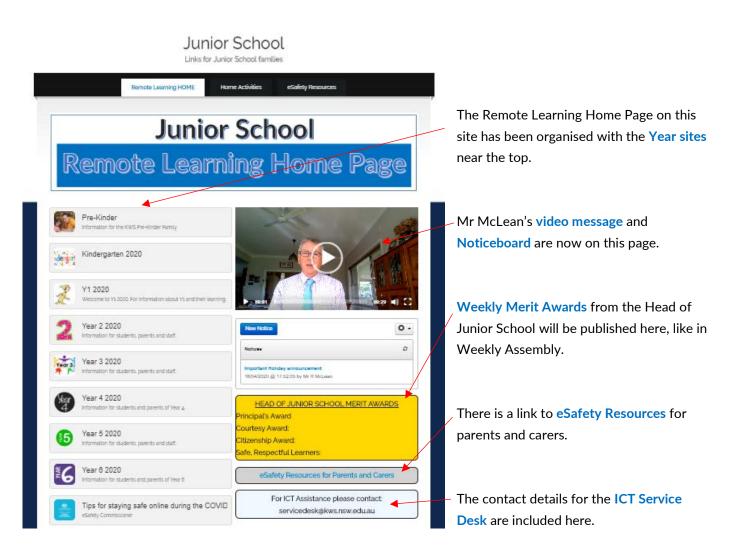

## YEAR SITES - REMOTE LEARNING HOME PAGE

The **Remote Learning Home** page is essentially unchanged from last term.

Teachers will post a **Daily Message** to the students.

Teachers will put important announcements on the **Noticeboard**.

Please ensure that you sign into the **Roll** once each day.

The **Forum** will be monitored by staff to answer questions from students.

A Weekly Overview will be posted. It is a good idea to print this document so that students can see assigned tasks without having to be online.

A new feature this term is the **Class Merit Awards** box. Teachers will acknowledge the efforts and achievements of students each week in this section.

The Links to Resources will contain links needed by students in a particular grade.

The first link is to the Year Group MS Team. This can be opened with the MS Teams app through another window in the browser. More details are on pages 4 and 5.

The second link is to the **Out of the Box** activities that specialists will be running in the afternoon session. More details on page 3.

The Shared Folder link will send you to the shared folder for your Year group, which will be organised according the needs of each grade.

The tabs across the top of the sites have been minimised to only what will be needed for students this term. Each site will have the **Remote Learning Home Page**, **English**, **Mathematics** and **Out of the Box**. There may be some other tabs in each Year site, depending on what is needed by the teachers.