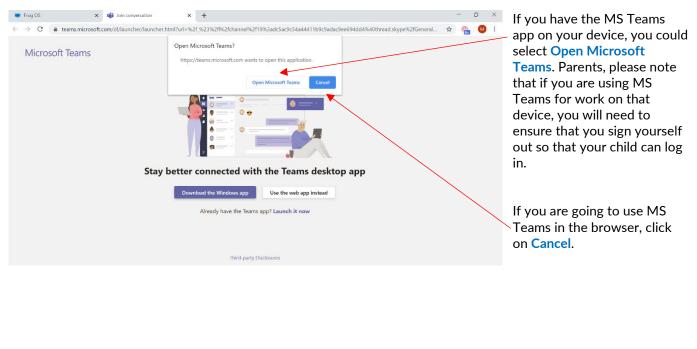

#### **MS TEAMS LINK**

When you click on the MS Teams link you will be sent to another window in your browser.

You may be asked to login to Office365. The login to Office 365 is the school's organisational address and the school password. For Jill Smith in Year 4 now, it would be <u>28smithj@kws.nsw.edu.au</u>

If students are using an iPad, it is recommended that you download the free MS Teams app, as it will make access and using the features, such as video calls and files, much easier.

This is the **Posts** page of your Year Group's MS Team.