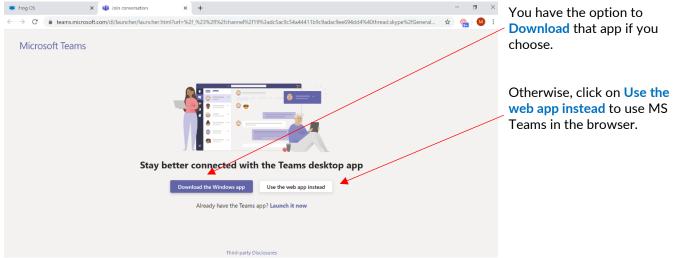

#### **MS TEAMS LINK**

When you click on the MS Teams link you will be sent to another window in your browser.

You may be asked to login to Office365. The login to Office 365 is the school's organisational address and the school password. For Jill Smith in Year 4 now, it would be <u>28smithj@kws.nsw.edu.au</u>

If students are using an iPad, it is recommended that you download the free MS Teams app, as it will make access and using the features, such as video calls and files, much easier.

This is the **Posts** page of your Year Group's MS Team.