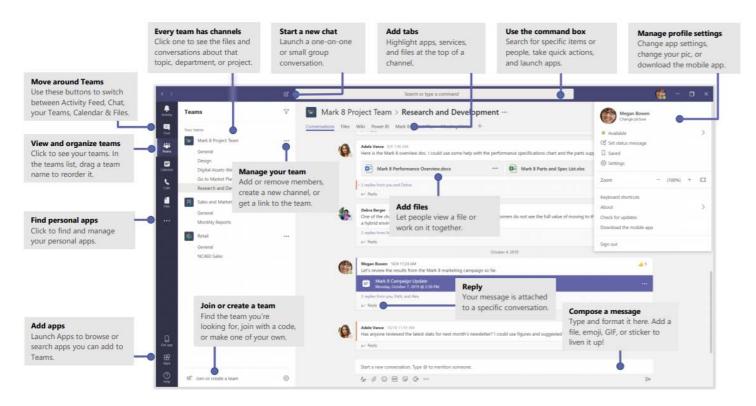

A Quick Start Guide is below

# Microsoft Teams

# Quick Start Guide

New to Microsoft Teams? Use this guide to learn the basics.

For ICT assistance please email

servicedesk@kws.nsw.edu.au

Microsoft