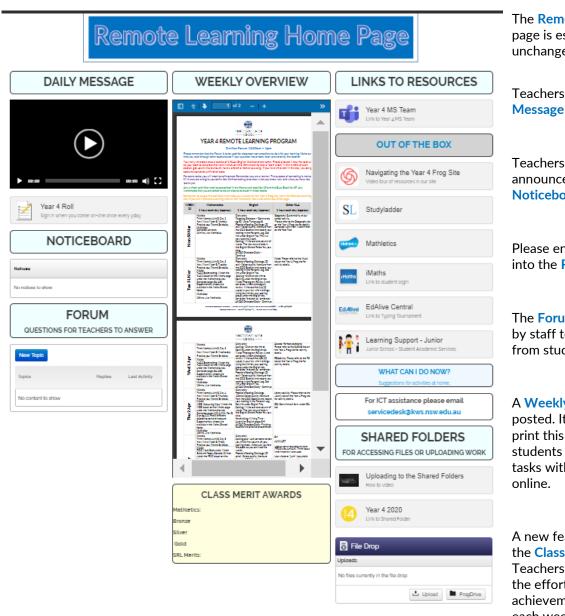

## YEAR SITES - REMOTE LEARNING HOME PAGE

The **Remote Learning Home** page is essentially unchanged from last term.

Teachers will post a **Daily Message** to the students.

Teachers will put important announcements on the **Noticeboard**.

Please ensure that you sign into the **Roll** once each day.

The **Forum** will be monitored by staff to answer questions from students.

A Weekly Overview will be posted. It is a good idea to print this document so that students can see assigned tasks without having to be online.

A new feature this term is the **Class Merit Awards** box. Teachers will acknowledge the efforts and achievements of students each week in this section.

The Links to Resources will contain links needed by students in a particular grade.

The first link is to the Year Group MS Team. This can be opened with the MS Teams app through another window in the browser. More details are on pages 4 and 5.

The second link is to the **Out of the Box** activities that specialists will be running in the afternoon session. More details on page 3.

The Shared Folder link will send you to the shared folder for your Year group, which will be organised according the needs of each grade.

The tabs across the top of the sites have been minimised to only what will be needed for students this term. Each site will have the **Remote Learning Home Page**, **English**, **Mathematics** and **Out of the Box**. There may be some other tabs in each Year site, depending on what is needed by the teachers.