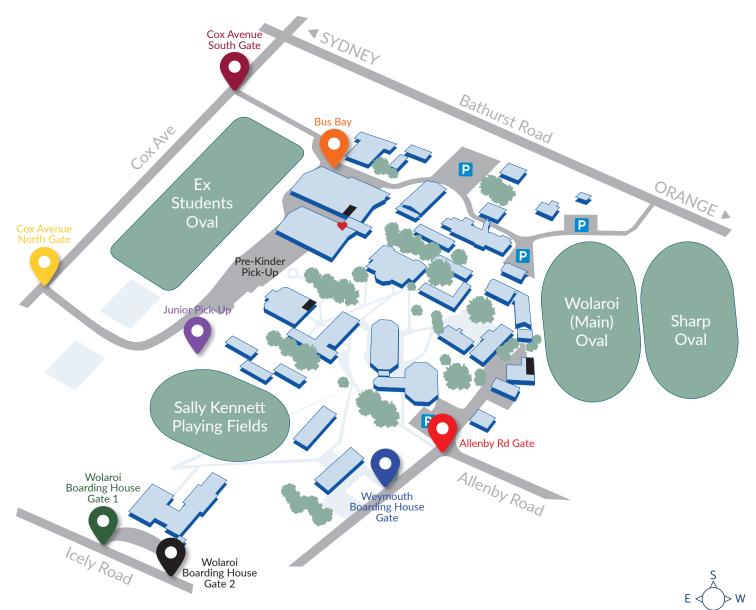

## **CAMPUS EVACUATION MAP**

## **Senior School Collection**

- BLACKMAN Senior School Bus Bay - enter via the main gates and exit at the Cox Avenue South Gate.
- BROWN Allenby Road Gate.
- Ox Avenue South Gate.
- **DOUGLAS**Wolaroi Boarding House Gate 1 on Icely Road.
- GORDON
  Cox Avenue North Gate.
- MCLACHLAN Weymouth Boarding House Gate on Allenby Road.
- RICHARDS Wolaroi Boarding House Gate 2 on Icely Road.
- WILLIAMS Junior School pick up area - enter via Cox Avenue South Gate and exit via the Cox Avenue North Gate.

## **Junior School Collection**

Junior Pick-up Zone

## **Pre-Kinder Collection**

Pre-Kinder Pick-up Zone